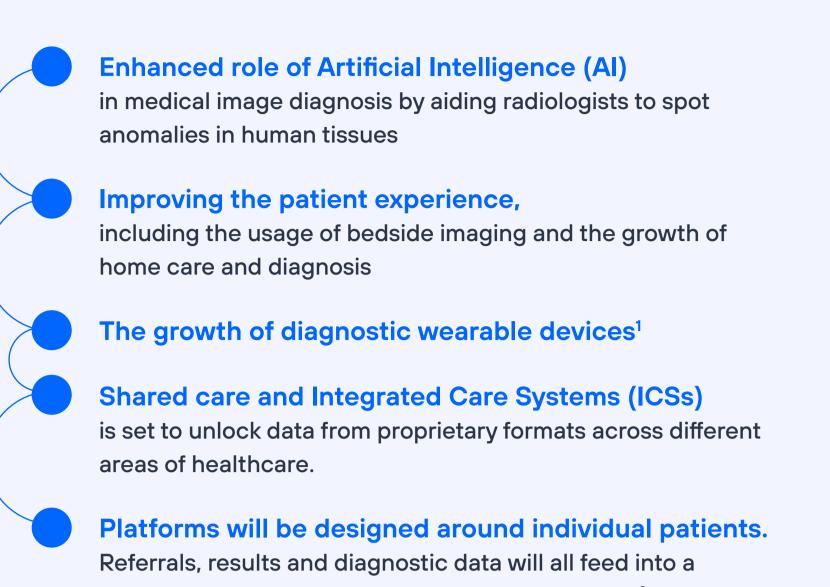

## Key trends in digital imaging and data

personalised data stream in a patient's own cloud<sup>2</sup>