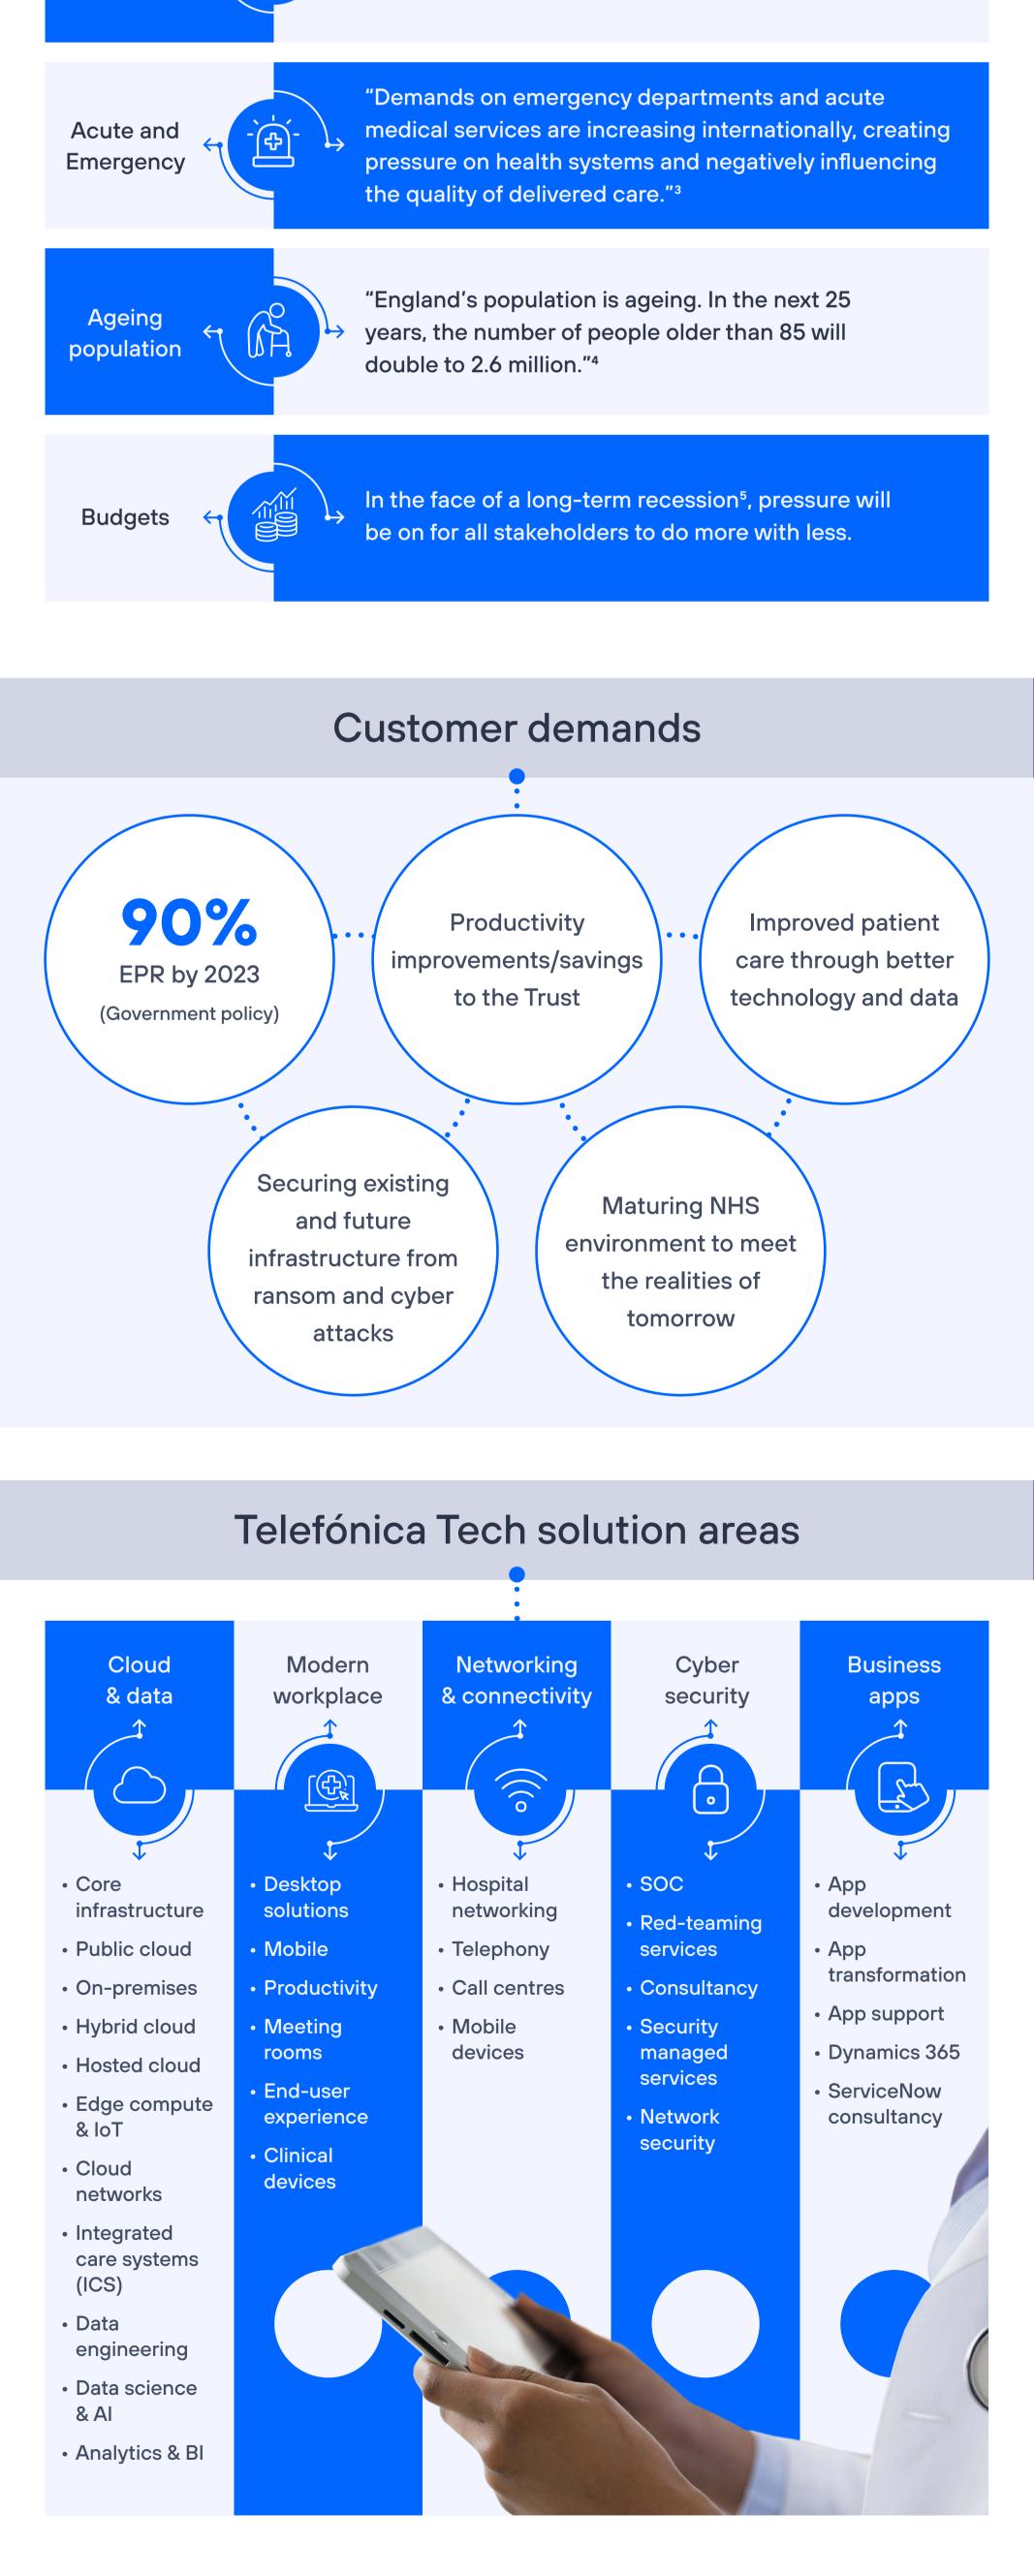

#### Market challenges and pressures

Difficult to find and retain skilled healthcare workers

NHS backlog

Workforce

g t []

Demand for hospital treatment outstrips capacity

- 1. https://www.linkedin.com/pulse/global-trends-medical-imaging-2022-carestream-health/
- 2. https://blog.telefonicatech.uk/blog/5-tech-trends-2022
- 3. https://pubmed.ncbi.nlm.nih.gov/31349797/
- 4. https://www.health.org.uk/publications/our-ageing-population
- 5. https://www.theweek.co.uk/recession/957043/what-would-a-recession-mean-for-the-uk#:~:text=The%20Bank%20of%20England%20has%20warned% 20that%20the%20UK%20is%20expected%20to%20face%20its%20longest%20recession%20since%20the%20global%20financial%20crisis.